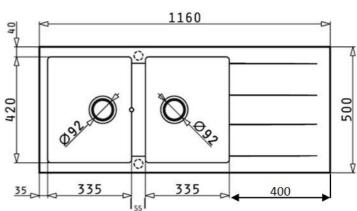

## **SPECIFICATIONS**

(All measurements are in millimeters)

**Description:** 

ATHLOS range Single Bowl w/ 10mm internal corner.

**Sink Dimensions:** 

1160W x 500H x 195D

**Bowl Dimensions:** 

2 x [335W x 420H x 195D]

**Min Cabinet** 

Size: 800mm

Installation:

Inset-mount or Under mount.

Material:

Pyragranite (80% naturak quartz, 20% resins)

No tap hole. Tap hole optional.

Outlet:

90mm chrome round basket wasteincluded.

**Cut Out Templates:** 

Yes

Warranty:

Life time replacement warranty.

\*NOTE: Always use the physical product measurements for cut-outs as the manufaturer's template is a guide only and may differ from the actual product dimensions over time.