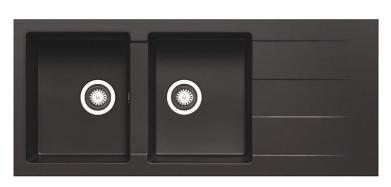

## **SPECIFICATIONS**

(All measurements are in millimeters)

**Description:** 

ATHLOS range Single Bowl w/ 10mm internal corner.

**Sink Dimensions:** 

1160W x 500H x 195D

**Bowl Dimensions:** 

2 x [335W x 420H x 195D]